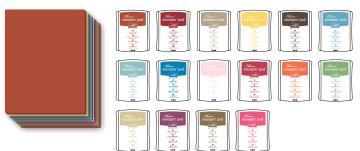

# CARD STOCK AND CLASSIC STAMPIN' PAD® COMPLETE NEW COLOR KIT, \$94.95 (120951)

16 Classic pads and 1 card stock assortment; 32 sheets of 8-1/2" x 11" smooth card stock. 2 ea. of 16 colors; Cajun Craze, Cherry Cobbler, Crumb Cake, Daffodil Delight, Early Espresso, Marina Mist, Baja Breeze, Pacific Point, Pink Pirouette, Riding Hood Red, Tangerine Tango, Wild Wasabi, River Rock, Rich Razzleberry, Soft Suede, Melon Mambo.