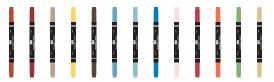

### STAMPIN' WRITE® MARKERS NEW COLOR KIT, \$35.95 (120948)

13 markers. Includes replacement insert for existing case. Cajun Craze, Cherry Cobbler, Crumb Cake, Daffodil Delight, Early Espresso, Marina Mist, Baja Breeze, Pacific Point, Pink Pirouette, Riding Hood Red, Tangerine Tango, Wild Wasabi, River Rock.