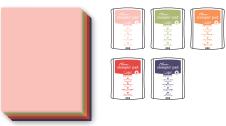

## CARD STOCK AND CLASSIC STAMPIN' PAD IN COLOR® KIT, \$29.95 (120952)

5 Classic pads and 20 sheets of 8-1/2" x 11" smooth card stock. 4 ea. of 5 new In Colors: Blushing Bride, Pear Pizzazz, Peach Parfait, Poppy Parade, Concord Crush.