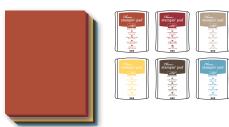

## CARD STOCK AND CLASSIC STAMPIN' PAD IN COLOR® KIT, \$29.95 (120952)

5 Classic pads and 20 sheets of 8-1/2" x 11" smooth card stock. 4 ea. of 5 new In Colors: Blushing Bride, Pear Pizzazz, Peach Parfait, Poppy Parade, Concord Crush.