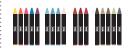

### WATERCOLOR WONDER® CRAYONS NEW COLOR KIT, \$39.95 (120949)

17 total crayons. Includes new trays (4), inserts (4), and tins (4). Cajun Craze, Cherry Cobbler, Crumb Cake, Daffodil Delight, Early Espresso, Marina Mist, Baja Breeze, Pacific Point, Pink Pirouette, Riding Hood Red, Tangerine Tango, Wild Wasabi, River Rock, Rich Razzleberry, Soft Suede, Melon Mambo, Basic Gray.

### STAMPIN' PASTELS® NEW COLOR KIT, \$14.95 (120963)

19 total pastels. Includes new case and insert. Cajun Craze, Cherry Cobbler, Crumb Cake, Daffodil Delight, Early Espresso, Marina Mist, Baja Breeze, Pacific Point, Pink Pirouette, Riding Hood Red, Tangerine Tango, Wild Wasabi, River Rock, Rich Razzleberry, Soft Suede, Melon Mambo, Basic Gray, Sahara Sand, Very Vanilla.