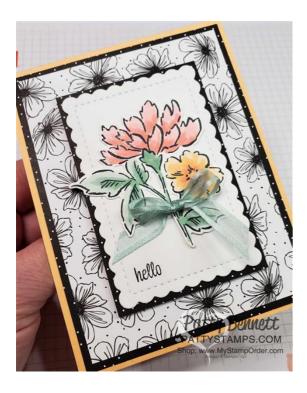

### Hand-Penned Hello Card

#### **Project Tips & Supplies:**

- Base Card: Pale Papaya top fold: 4-1/4" x 11" scored and folded in 1/2 at 5-1/2"
- Pattern Party DSP Layers: 4" x 5-1/4" and 3-3/4" x 5"
- Die cut: Scalloped Contours dies with Basic White, layered onto Pattern Party DSP layer just slightly larger, adhere to card with Foam Adhesive Sheets
- Stamp Hand-Penned floral image on Basic White cardstock with Memento Black ink, color with Stampin' Blends listed on page 2 and die cut with Hand-Penned bundle dies.
- Stamp hello in black from Sweet as a Peach set
- Adhere Soft Succulent bow with Glue Dots