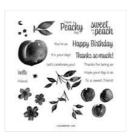

#### **Project Tips & Supplies:**

- Base Card: Pale Papaya top fold: 4-1/4" x 11" scored and folded in 1/2 at 5-1/2"
- Pattern Party DSP Layers: 4" x 5-1/4" and 3-3/4" x 5"
- Die cut: Scalloped Contours dies with Basic White, layered onto Pattern Party DSP layer just slightly larger, adhere to card with Foam Adhesive Sheets
- Stamp Hand-Penned floral image on Basic White cardstock with Memento Black ink, color with Stampin' Blends listed on page 2 and die cut with Hand-Penned bundle dies.
- Stamp hello in black from Sweet as a Peach set
- Adhere Soft Succulent bow with Glue Dots

Price: \$9.00

Just Jade Stampin'
Blends Combo
Pack - 153107

Price: \$9.00

Soft Succulent Stampin' Blends Combo Pack -155521

Price: \$9.00

Soft Succulent 3/8"
(1 Cm) Open
Weave Ribbon 155780

Price: \$7.00

Sweet As A Peach
Photopolymer
Stamp Set 155050