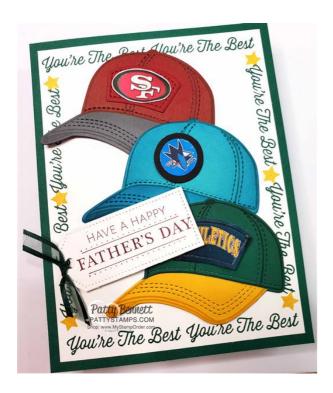

## Hats Off Father's Day Sports Card

#### **Project Tips & Supplies:**

- Base Card: Shaded Spruce, 7" x 10" folded in 1/2 to create 5x7 card
- Basic White layer: 4-3/4" x 6-3/4"
- · Stamp and die cut hats in colors appropriate to the team you are creating the card for
- Use Blending Brushes to add shading and color to die cut hats
- Die cut extra hats and cut off bill if you wish to create a 2 color hat
- Add sports team logo (see <u>blog post</u> for more info)
- Stamp around the perimeter of the hat, layer pieces on top

More photos and info on www.PattyStamps.com - click here