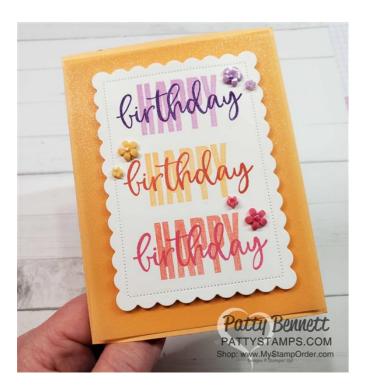

## Pale Papaya Happy Birthday Card Project Tip Sheet

Patty Bennett 510-724-1693 pattystamps@comcast.net www.PattyStamps.com

## **Project Tips & Supplies:**

- Base Card: Pale Papaya 5-1/2" x 8-1/2" scored & folded in 1/2 at 4-1/4"
- Layer: In Color Shimmer Vellum: 4" x 5-1/4"
- Die Cut: Contour Scalloped die in Basic White
- Stamp Happy in Fresh Freesia, Pale Papaya & Flirty Flamingo
- Stamp birthday in Gorgeous Grape, Calypso Coral and Polished Pink
- Add Loose Flower Flourishes with Glue Dots
- Add In Color Jewels in centers of large flowers
- Apply Seal or Seal+ to the center area of the vellum, and add to card base
- Adhere Scalloped die to vellum with Foam Adhesive Sheets

More photos and info on www.PattyStamps.com on 6-6-21 or click here