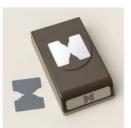

Price: \$28.00

Heartfelt Hexagon Punch - 162888

Price: \$23.00

**Keeping Tabs** Punch - 163538

Price: \$23.00

Labeled With Love Punch - 163569

Price: \$23.00

Modern Oval Punch - 162234

Price: \$23.00

Petal Park Builder Punch - 160576

Price: \$24.00

**Sparkling Snowflakes Tag** Topper Punch -162164

Price: \$27.00

Submarine Life Builder Punch -162534

Price: \$24.00

1-3/4" (4.4 Cm) Circle Punch -119850