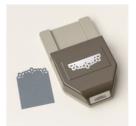

Price: \$28.00

Heartfelt Hexagon Punch - 162888

Price: \$23.00

**Keeping Tabs** Punch - 163538

Price: \$23.00

Labeled With Love Punch - 163569

Price: \$23.00

Modern Oval Punch - 162234