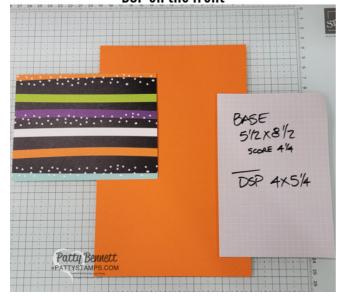

## Circle Flip Fun Fold Card dimensions

Halloween Spells DSP #166493

To cut 2 of the inside flip pieces at once, use these measurements (see video)

Cutting & scoring for the base card and DSP on the front

Halloween Spells DSP #166493

Patty Bennett 510-724-1693 pattystamps@comcast.net www.PattyStamps.com

Halloween Spells DSP #166493

Patty Bennett 510-724-1693 pattystamps@comcast.net www.PattyStamps.com

Halloween Spells DSP #166493