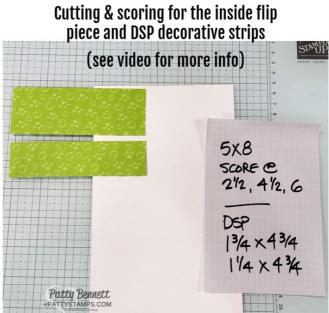

## Circle Flip Fun Fold Card dimensions

Halloween Spells DSP #166493

To cut 2 of the inside flip pieces at once, use these measurements (see video)

Cutting & scoring for the base card and DSP on the front