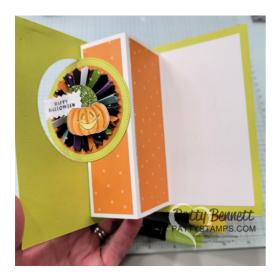

## Circle Flip Fun Fold Card dimensions

Halloween Spells DSP #166493

To cut 2 of the inside flip pieces at once, use these measurements (see video)

Cutting & scoring for the base card and DSP on the front