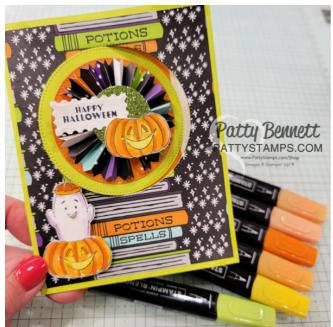

Halloween Spells DSP #166493

Please be sure to WATCH THIS VIDEO for more info.

This tip sheet is to assist with measurements, photos and supplies.

www.PattyStamps.com

## Circle Flip Fun Fold Card dimensions

Halloween Spells DSP #166493

To cut 2 of the inside flip pieces at once, use these measurements (see video)

Cutting & scoring for the base card and DSP on the front