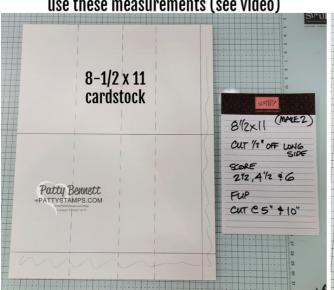

## Circle Flip Fun Fold Card dimensions

Halloween Spells DSP #166493

To cut 2 of the inside flip pieces at once, use these measurements (see video)

Cutting & scoring for the base card and DSP on the front