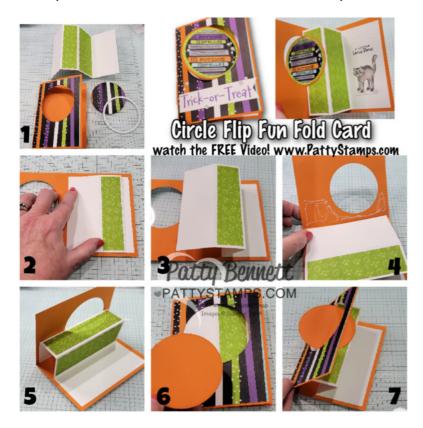

## Circle Flip Fun Fold Card dimensions

Halloween Spells DSP #166493

To cut 2 of the inside flip pieces at once, use these measurements (see video)

Cutting & scoring for the base card and DSP on the front