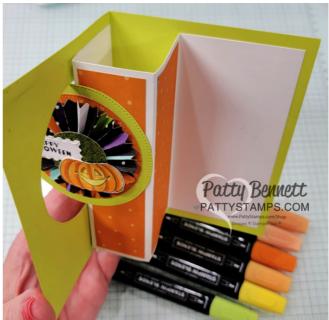

## Circle Flip Fun Fold Card dimensions

Halloween Spells DSP #166493

To cut 2 of the inside flip pieces at once, use these measurements (see video)

Cutting & scoring for the base card and DSP on the front