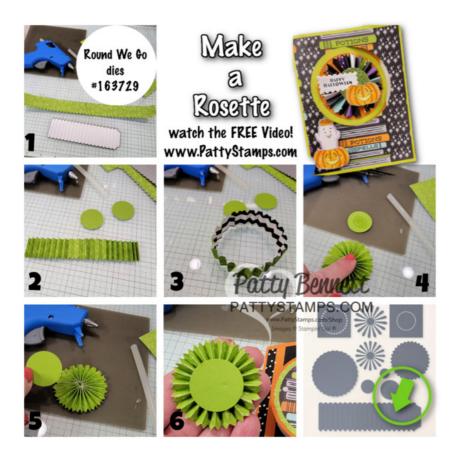

Halloween Spells DSP #166493

Please be sure to WATCH THIS VIDEO for more info.

This tip sheet is to assist with measurements, photos and supplies.

www.PattyStamps.com

## Circle Flip Fun Fold Card dimensions

Halloween Spells DSP #166493

To cut 2 of the inside flip pieces at once, use these measurements (see video)

Cutting & scoring for the base card and DSP on the front

Price: \$20.00

Round We Go Dies - 163729

Price: \$30.00

Deckled Circles
Dies - 162286

Price: \$37.00

510-724-1693 pattystamps@comcast.net www.PattyStamps.com

Patty Bennett