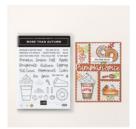

Price: \$17.00

Sweet Days Of
Autumn 12" X 12"
(30.5 X 30.5 Cm)
Designer Series
Paper - 166498

Price: \$12.50

More Than Autumn
Photopolymer
Stamp Set
(English) - 164228

Price: \$25.00

Autumn To
Remember
Photopolymer
Stamp Set
(English) - 166500