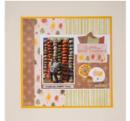

## Circle Flip Fun Fold Card dimensions

Halloween Spells DSP #166493

To cut 2 of the inside flip pieces at once, use these measurements (see video)

Cutting & scoring for the base card and DSP on the front