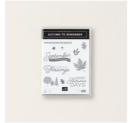

#### Halloween Spells DSP #166493

Stylish Shapes Dies - 159183

Price: \$30.00

Autumn To
Remember
Scrapbooking
Workshop Kit
(English) - 166502

Price: \$42.00

Sweet Days Of
Autumn 12" X 12"
(30.5 X 30.5 Cm)
Designer Series
Paper & Sticker
Sheet (English) 166609

Price: \$17.00

Sweet Days Of
Autumn 12" X 12"
(30.5 X 30.5 Cm)
Designer Series
Paper - 166498

Price: \$12.50

More Than Autumn
Photopolymer
Stamp Set
(English) - 164228

Price: \$25.00

Autumn To
Remember
Photopolymer
Stamp Set
(English) - 166500