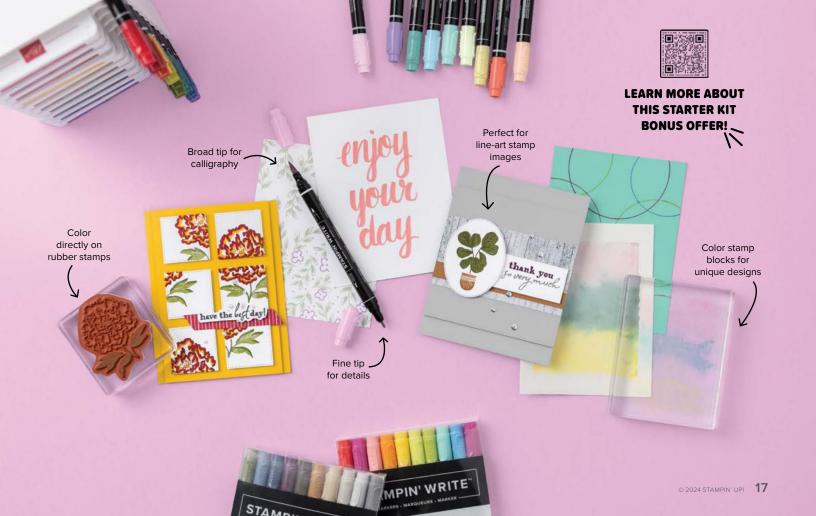

### **OPTION 1**

Your choice of TWO marker sets from our Stampin' Write™ Marker Assortments (Brights, Neutrals, Regals, Subtles), PLUS a beautiful stamp set exclusively designed to work with them.

## **OPTION 2**

Your choice of an additional \$30 in FREE products.

Contact your demonstrator or visit stampinup.com/join to learn more.