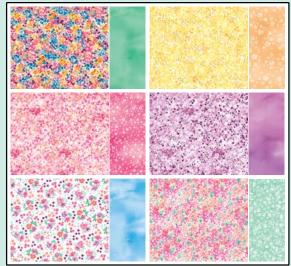

# FRUIT SALAD 6" X 6" (15.2 X 15.2 CM) DESIGNER SERIES PAPER\* • 164943

48 sheets.

Coastal Cabana, Daffodil Delight, Early Espresso, Garden Green, Granny Apple Green, Pecan Pie, Petal Pink, Pumpkin Pie, Real Red.