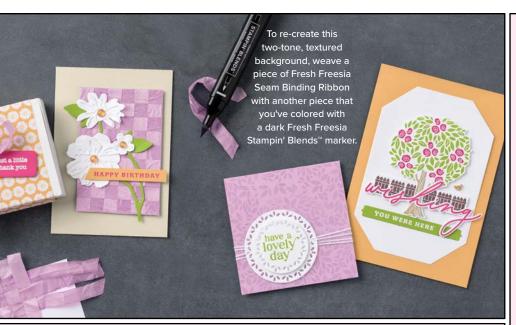

## TOADSTOOL GARDENS 6" X 6" (15.2 X 15.2 CM) **DESIGNER SERIES PAPER\* • 164942**

48 sheets.

Early Espresso, Fresh Freesia, Granny Apple Green, Melon Mambo, Poppy Parade, Pumpkin Pie.

FRESH FREESIA 3/8" (1 CM)
SEAM BINDING RIBBON • 164971
10 yards (9.1 m).