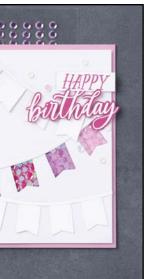

## **PURPLE ADHESIVE-BACKED SEQUINS • 164970**

200 pieces: 50 each of 4 colors. 4 mm, 5 mm. Berry Burst, Bubble Bath, Fresh Freesia, white.