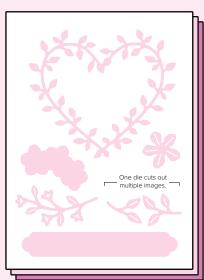

## BLOOM IMPRESSIONS 12" X 12" (30.5 X 30.5 CM) **DESIGNER SERIES PAPER\* • 164944**

12 sheets.

Azure Afternoon, Daffodil Delight, Melon Mambo, Peach Pie, Petunia Pop, Shy Shamrock.

6 dies. Largest die: 2-5/8" x 2-3/8" (6.7 x 6 cm).