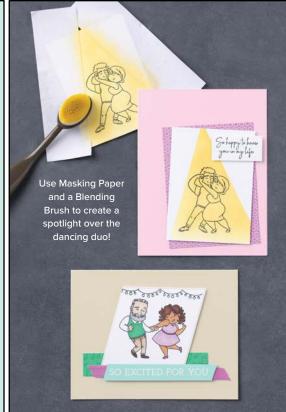

8 cm).

Calypso Coral, Lemon Lime Twist, Melon Mambo, Pretty Peacock, Summer Splash.









# FRUIT SALAD 6" X 6" (15.2 X 15.2 CM) DESIGNER SERIES PAPER\* • 164943

48 sheets.

Coastal Cabana, Daffodil Delight, Early Espresso, Garden Green, Granny Apple Green, Pecan Pie, Petal Pink, Pumpkin Pie, Real Red.















# STARSTRUCK EMBOSSING FOLDER • 164972

Use with a Stampin' Cut & Emboss Machine (AC p. 56). 4-1/2"  $\times$  6-1/4" (11.4  $\times$  15.9 cm).







## TOADSTOOL GARDENS 6" X 6" (15.2 X 15.2 CM) **DESIGNER SERIES PAPER\* • 164942**

48 sheets.

Early Espresso, Fresh Freesia, Granny Apple Green, Melon Mambo, Poppy Parade, Pumpkin Pie.











FRESH FREESIA 3/8" (1 CM)
SEAM BINDING RIBBON • 164971
10 yards (9.1 m).



PICK A SEASON • 164969

12 photopolymer stamps















## **PURPLE ADHESIVE-BACKED SEQUINS • 164970**

200 pieces: 50 each of 4 colors. 4 mm, 5 mm. Berry Burst, Bubble Bath, Fresh Freesia, white.





## BLOOM IMPRESSIONS 12" X 12" (30.5 X 30.5 CM) **DESIGNER SERIES PAPER\* • 164944**

12 sheets.

Azure Afternoon, Daffodil Delight, Melon Mambo, Peach Pie, Petunia Pop, Shy Shamrock.









6 dies. Largest die: 2-5/8" x 2-3/8" (6.7 x 6 cm).













Join Stampin' Up! as an independent demonstrator and help others discover the joy that comes with creativity! All new demonstrators have the chance to



Be part of a community



Be the first to see our NEW creative



Gather with friends for a fun paper crafting experience

And when you join during Sale-A-Bration, you can build your Starter Kit by choosing \$125 of products for on