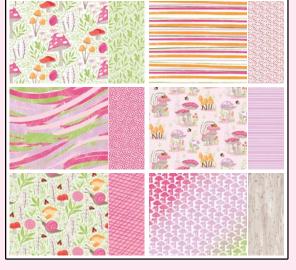

## TOADSTOOL GARDENS 6" X 6" (15.2 X 15.2 CM) **DESIGNER SERIES PAPER\* • 164942**

48 sheets.

Early Espresso, Fresh Freesia, Granny Apple Green, Melon Mambo, Poppy Parade, Pumpkin Pie.

FRESH FREESIA 3/8" (1 CM)
SEAM BINDING RIBBON • 164971
10 yards (9.1 m).