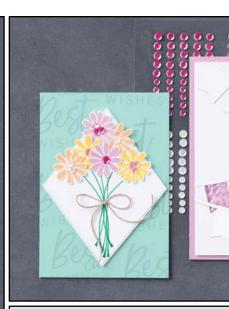

## **PURPLE ADHESIVE-BACKED SEQUINS • 164970**

200 pieces: 50 each of 4 colors. 4 mm, 5 mm. Berry Burst, Bubble Bath, Fresh Freesia, white.