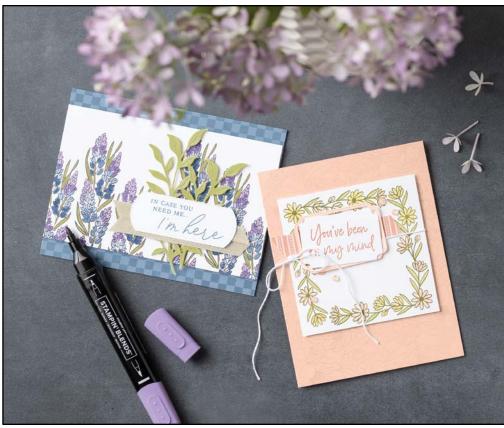

p. 56). 4-1/2"  $\times$  6-1/4" (11.4  $\times$  15.9 cm).







## TOADSTOOL GARDENS 6" X 6" (15.2 X 15.2 CM) **DESIGNER SERIES PAPER\* • 164942**

48 sheets.

Early Espresso, Fresh Freesia, Granny Apple Green, Melon Mambo, Poppy Parade, Pumpkin Pie.











FRESH FREESIA 3/8" (1 CM)
SEAM BINDING RIBBON • 164971
10 yards (9.1 m).



PICK A SEASON • 164969

12 photopolymer stamps















## **PURPLE ADHESIVE-BACKED SEQUINS • 164970**

200 pieces: 50 each of 4 colors. 4 mm, 5 mm. Berry Burst, Bubble Bath, Fresh Freesia, white.





## BLOOM IMPRESSIONS 12" X 12" (30.5 X 30.5 CM) **DESIGNER SERIES PAPER\* • 164944**

12 sheets.

Azure Afternoon, Daffodil Delight, Melon Mambo, Peach Pie, Petunia Pop, Shy Shamrock.









6 dies. Largest die: 2-5/8" x 2-3/8" (6.7 x 6 cm).













Join Stampin' Up! as an independent demonstrator and help others discover the joy that comes with creativity! All new demonstrators have the chance to



Be part of a community



Be the first to see our NEW creative



Gather with friends for a fun paper crafting experience

And when you join during Sale-A-Bration, you can build your Starter Kit by choosing \$125 of products for only \$99 (includes shipping)! Plus, you'll get to choose one of two FREE BONUS options to add to your Starter Kit.

### **OPTION 1**

Your choice of TWO marker sets from our Stampin' Write™ Marker Assortments (Brights, Neutrals, Regals, Subtles), PLUS a beautiful stamp set exclusively designed to work with them.



## **OPTION 2**

Your choice of an additional \$30 in FREE products.

Contact your demonstrat