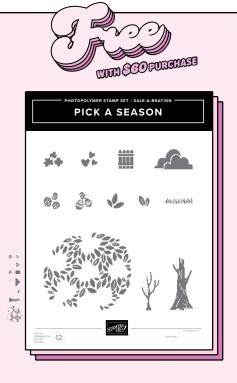

English and French.







5-1/2" x 4-1/4" (14 x 10.8 cm).

Calypso Coral, Lemon Lime Twist, Melon Mambo, Pretty Peacock, Summer Splash.









# FRUIT SALAD 6" X 6" (15.2 X 15.2 CM) DESIGNER SERIES PAPER\* • 164943

48 sheets.

Coastal Cabana, Daffodil Delight, Early Espresso, Garden Green, Granny Apple Green, Pecan Pie, Petal Pink, Pumpkin Pie, Real Red.















# STARSTRUCK EMBOSSING FOLDER • 164972

Use with a Stampin' Cut & Emboss Machine (AC p. 56). 4-1/2"  $\times$  6-1/4" (11.4  $\times$  15.9 cm).







## TOADSTOOL GARDENS 6" X 6" (15.2 X 15.2 CM) **DESIGNER SERIES PAPER\* • 164942**

48 sheets.

Early Espresso, Fresh Freesia, Granny Apple Green, Melon Mambo, Poppy Parade, Pumpkin Pie.











FRESH FREESIA 3/8" (1 CM)
SEAM BINDING RIBBON • 164971
10 yards (9.1 m).



PICK A SEASON • 164969

12 photopolymer stamps















## **PURPLE ADHESIVE-BACKED SEQUINS • 164970**

200 pieces: 50 each of 4 colors. 4 mm, 5 mm. Berry Burst, Bubble Bath, Fresh Freesia, white.





## BLOOM IMPRESSIONS 12" X 12" (30.5 X 30.5 CM) **DESIGNER SERIES PAPER\* • 164944**

12 sheets.

Azure Afternoon, Daffodil Delight, Melon Mambo, Peach Pie, Petunia Pop, Shy Shamrock.









6 dies. Largest die: 2-5/8" x 2-3/8" (6.7 x 6 cm).













Join Stampin' Up! as an independent demonstrator and help others discover the joy that comes with creativity! All new demonstrators have the chance to



Be part of a community



Be the first to see our NEW creative



Gather with friends for a fun paper crafting experience

And when you join during Sale-A-Bration, you can build y