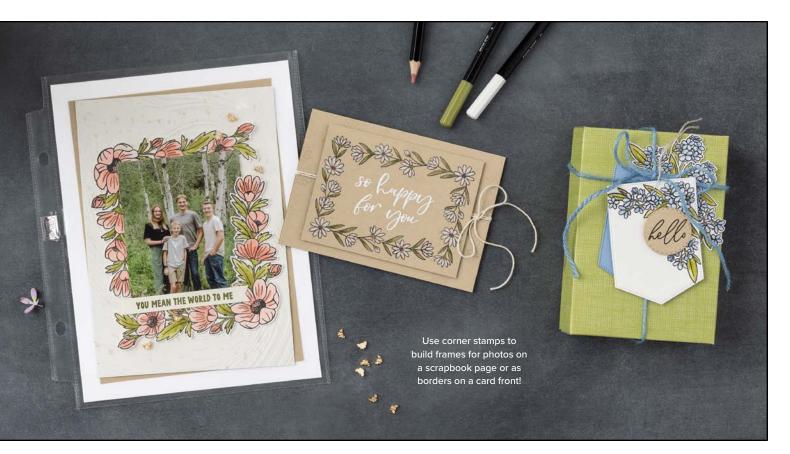

56). 4-1/2"  $\times$  6-1/4" (11.4  $\times$  15.9 cm).







## TOADSTOOL GARDENS 6" X 6" (15.2 X 15.2 CM) **DESIGNER SERIES PAPER\* • 164942**

48 sheets.

Early Espresso, Fresh Freesia, Granny Apple Green, Melon Mambo, Poppy Parade, Pumpkin Pie.











FRESH FREESIA 3/8" (1 CM)
SEAM BINDING RIBBON • 164971
10 yards (9.1 m).



PICK A SEASON • 164969

12 photopolymer stamps















## **PURPLE ADHESIVE-BACKED SEQUINS • 164970**

200 pieces: 50 each of 4 colors. 4 mm, 5 mm. Berry Burst, Bubble Bath, Fresh Freesia, white.





## BLOOM IMPRESSIONS 12" X 12" (30.5 X 30.5 CM) **DESIGNER SERIES PAPER\* • 164944**

12 sheets.

Azure Afternoon, Daffodil Delight, Melon Mambo, Peach Pie, Petunia Pop, Shy Shamrock.









6 dies. Largest die: 2-5/8" x 2-3/8" (6.7 x 6 cm).













Join Stampin' Up! as an independent demonstrator and help others discover the joy that comes with creativity! All new demonstrators have the chance to



Be part of a community



Be the first to see our NEW creative



Gather with friends for a fun paper crafting experience

And when you join during Sale-A-Bration, you can build your Starter Kit by choosing \$125 of products for only \$99 (includes shipping)! Plus, you'll get to choose one of two FREE BONUS options to add to your Starter Kit.

### **OPTION 1**

Your choice of TWO marker sets from our Stampin' Write™ Marker Assortments (Brights, Neutrals, Regals, Subtles), PLUS a beautiful stamp set exclusively designed to work with them.



## **OPTION 2**

Your choice of an additional \$30 in FREE products.

Contact your demonstrator