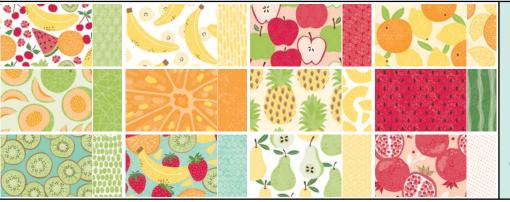

# FRUIT SALAD 6" X 6" (15.2 X 15.2 CM) DESIGNER SERIES PAPER\* • 164943

48 sheets.

Coastal Cabana, Daffodil Delight, Early Espresso, Garden Green, Granny Apple Green, Pecan Pie, Petal Pink, Pumpkin Pie, Real Red.