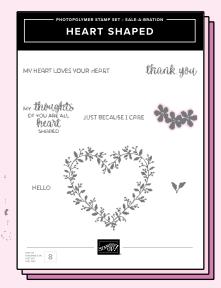

G FOLDER • 164972

Use with a Stampin' Cut & Emboss Machine (AC p. 56). 4-1/2"  $\times$  6-1/4" (11.4  $\times$  15.9 cm).







## TOADSTOOL GARDENS 6" X 6" (15.2 X 15.2 CM) **DESIGNER SERIES PAPER\* • 164942**

48 sheets.

Early Espresso, Fresh Freesia, Granny Apple Green, Melon Mambo, Poppy Parade, Pumpkin Pie.











FRESH FREESIA 3/8" (1 CM)
SEAM BINDING RIBBON • 164971
10 yards (9.1 m).



PICK A SEASON • 164969

12 photopolymer stamps















## **PURPLE ADHESIVE-BACKED SEQUINS • 164970**

200 pieces: 50 each of 4 colors. 4 mm, 5 mm. Berry Burst, Bubble Bath, Fresh Freesia, white.





## BLOOM IMPRESSIONS 12" X 12" (30.5 X 30.5 CM) **DESIGNER SERIES PAPER\* • 164944**

12 sheets.

Azure Afternoon, Daffodil Delight, Melon Mambo, Peach Pie, Petunia Pop, Shy Shamrock.









6 dies. Largest die: 2-5/8" x 2-3/8" (6.7 x 6 cm).













Join Stampin' Up! as an independent demonstrator and help others discover the joy that comes with creativity! All new demonstrators have the chance to



Be part of a community



Be the first to see our NEW creative



Gather with friends for a fun paper crafting experience

And when you join during Sale-A-Bration, you can build your Starter Kit by choosing \$125 of products for only \$99 (includes shipping)! Plus, you'll get to choose one of two FREE BONUS options to add to your Starter Kit.

### **OPTION 1**

Your choice of TWO marker sets from our Stampin' Write™ Marker Assortments (Brights, Neutrals, Regals, Subtles), PLUS a beautiful stamp set exclusively designed to work with them.



## **OPTION 2**

Your choice