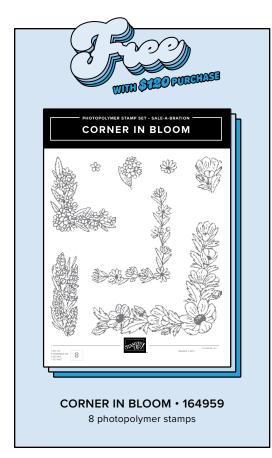

### **HOW DOES IT WORK?**

With every \$60 or \$120 you spend on Stampin' Up! products (before tax and shipping), you can choose a FREE Sale-A-Bration product from this brochure!

If you join Stampin' Up! during Sale-A-Bration, you can build a Starter Kit full of products you choose. And you get to select one of two FREE bonus options! See p. 16 for more details.