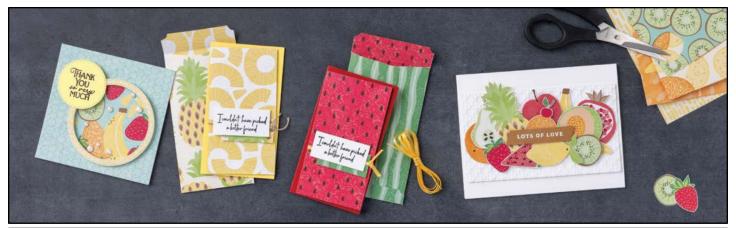

# FRUIT SALAD 6" X 6" (15.2 X 15.2 CM) DESIGNER SERIES PAPER\* • 164943

48 sheets.

Coastal Cabana, Daffodil Delight, Early Espresso, Garden Green, Granny Apple Green, Pecan Pie, Petal Pink, Pumpkin Pie, Real Red.