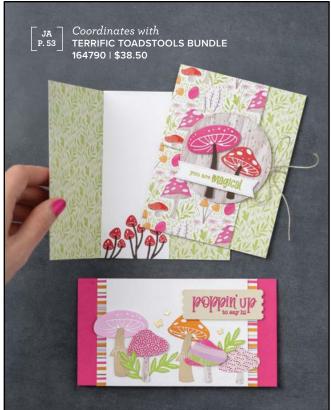

## TOADSTOOL GARDENS 6" X 6" (15.2 X 15.2 CM) **DESIGNER SERIES PAPER\* • 164942**

48 sheets.

Early Espresso, Fresh Freesia, Granny Apple Green, Melon Mambo, Poppy Parade, Pumpkin Pie.

FRESH FREESIA 3/8" (1 CM)
SEAM BINDING RIBBON • 164971
10 yards (9.1 m).