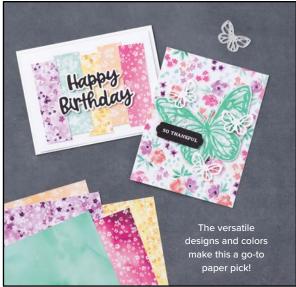

# FRUIT SALAD 6" X 6" (15.2 X 15.2 CM) DESIGNER SERIES PAPER\* • 164943

48 sheets.

Coastal Cabana, Daffodil Delight, Early Espresso, Garden Green, Granny Apple Green, Pecan Pie, Petal Pink, Pumpkin Pie, Real Red.