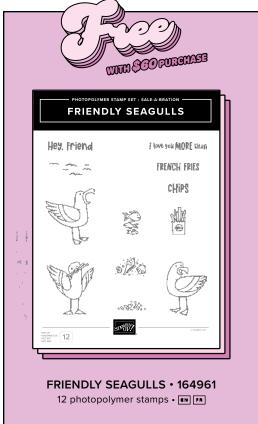

### **HOW DOES IT WORK?**

With every \$60 or \$120 you spend on Stampin' Up! products (before tax and shipping), you can choose a FREE Sale-A-Bration product from this brochure!

If you join Stampin' Up! during Sale-A-Bration, you can build a Starter Kit full of products you choose. And you get to select one of two FREE bonus options! See p. 16 for more details.