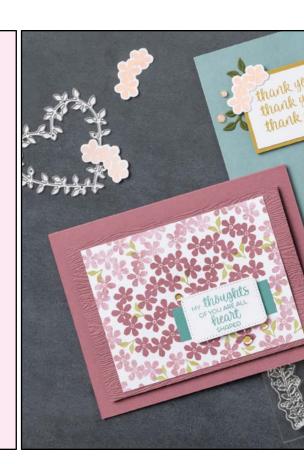

e (AC p. 56). 4-1/2"  $\times$  6-1/4" (11.4  $\times$  15.9 cm).







## TOADSTOOL GARDENS 6" X 6" (15.2 X 15.2 CM) **DESIGNER SERIES PAPER\* • 164942**

48 sheets.

Early Espresso, Fresh Freesia, Granny Apple Green, Melon Mambo, Poppy Parade, Pumpkin Pie.











FRESH FREESIA 3/8" (1 CM)
SEAM BINDING RIBBON • 164971
10 yards (9.1 m).



PICK A SEASON • 164969

12 photopolymer stamps















## **PURPLE ADHESIVE-BACKED SEQUINS • 164970**

200 pieces: 50 each of 4 colors. 4 mm, 5 mm. Berry Burst, Bubble Bath, Fresh Freesia, white.





## BLOOM IMPRESSIONS 12" X 12" (30.5 X 30.5 CM) **DESIGNER SERIES PAPER\* • 164944**

12 sheets.

Azure Afternoon, Daffodil Delight, Melon Mambo, Peach Pie, Petunia Pop, Shy Shamrock.









6 dies. Largest die: 2-5/8" x 2-3/8" (6.7 x 6 cm).













Join Stampin' Up! as an independent demonstrator and help others discover the joy that comes with creativity! All new demonstrators have the chance to



Be part of a community



Be the first to see our NEW creative



Gather with friends for a fun paper crafting experience

And when you join during Sale-A-Bration, you can build your Starter Kit by choosing \$125 of products for only \$99 (includes shipping)! Plus, you'll get to choose one of two FREE BONUS options to add to your Starter Kit.

### **OPTION 1**

Your choice of TWO marker sets from our Stampin' Write™ Marker Assortments (Brights, Neutrals, Regals, Subtles), PLUS a beautiful stamp set exclusively designed to work with them.



## **OPTION 2**

Your choice of an additional \$30 in FREE products.

Contact your demo