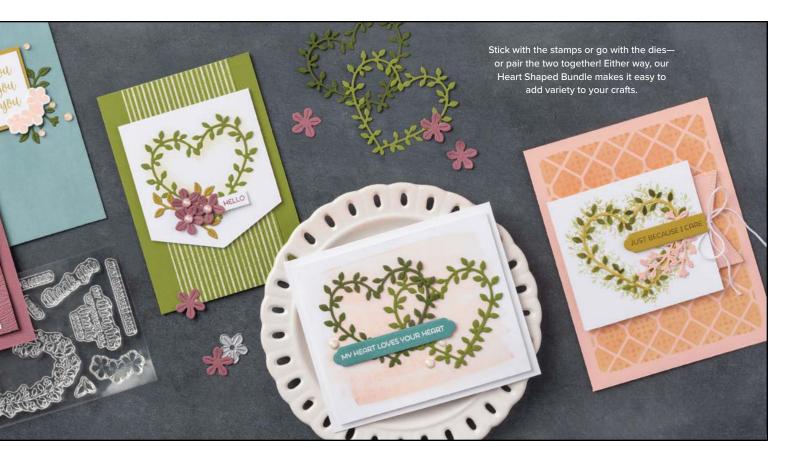

## BLOOM IMPRESSIONS 12" X 12" (30.5 X 30.5 CM) **DESIGNER SERIES PAPER\* • 164944**

12 sheets.

Azure Afternoon, Daffodil Delight, Melon Mambo, Peach Pie, Petunia Pop, Shy Shamrock.

6 dies. Largest die: 2-5/8" x 2-3/8" (6.7 x 6 cm).