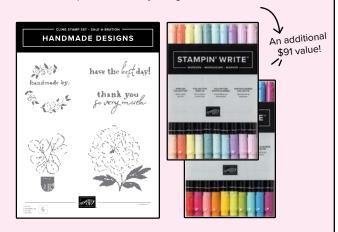

### **OPTION 1**

Your choice of TWO marker sets from our Stampin' Write™ Marker Assortments (Brights, Neutrals, Regals, Subtles), PLUS a beautiful stamp set exclusively designed to work with them.

## **OPTION 2**

Your choice of an additional \$30 in FREE products.

Contact your demonstrator or visit stampinup.com/join to learn more.